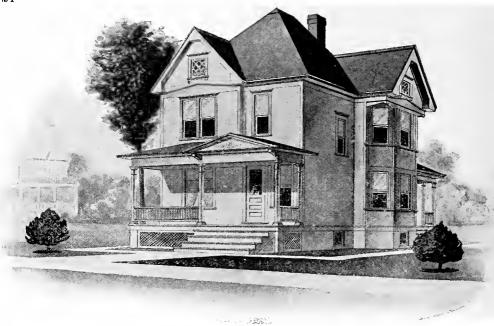

#### PRICE

of Blue Prints, together with a complete set of typewritten specifications is

ONLY

\$5.00

We mail Plans and Specifications the same day order is received.

tions is

Design No. 2034

First Floor Plan

Size: Width, 35 feet; length, 31 feet, exclusive of porches

Blue prints consist of cellar and foundation plan; roof plan; first and second floor plans; front, rear, two side elevations; wall sections and all necessary interior details. Specifications consist of about twenty pages of typewritten matter.

Full and complete working plans and specifications of this house will be furnished for \$5.00. Cost of this house is from about \$2,500.00 to about \$2,800.00, according to the locality in which it is built.